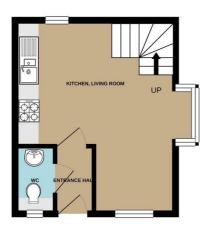

Ground Floor w.c.

Living Room 11'10"  $\times$  7'2" approx (3.61m  $\times$  2.2m approx)

Kitchen 8'10"  $\times$  7'5" approx (2.7m  $\times$  2.28m approx)

Dining Area 8'10" x 5'10" approx (2.7m x 1.8m approx)

GROUND FLOOR 241 sq.ft. (22.4 sq.m.) approx.

1ST FLOOR 241 sq.ft. (22.4 sq.m.) approx.

TOTAL FLOOR AREA: 482 sq.ft. (44.8 sq.m.) approx.

Whits every attempt has been made to ressure the accuracy of the floorpian cortained here, measurement of doors, windows, rooms and any other times are approximate and no responsibles is taken for any every in staten for any every staten times. This plan is for illustrative purposes only and should be used as such by any prospective purchase. The services, spritners and appliances shoot make not been tested and no passared.