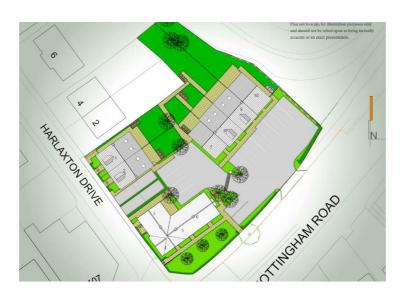

## £149,950 Freehold

A NEWLY CONSTRUCTED TWO BEDROOM END PROPERTY OFFERING HIGH SPECIFICATION - CURRENTLY UNDER CONSTRUCTION.

Robert Ellis are extremely pleased to bring to the market this currently under construction development of 10 properties situated on the corner of Nottingham Road and Harlaxton Drdive, Long Eaton. The development comprises of 10 prestigious two, three and four bedroom homes. These properties have been traditionally designed and are being built to the highest standards offering classically styled from the outside whilst offering a modern layout incorporating open plan living. The properties offer the best of modern living with a contemporary yet timeless interior, a superb specification providing convenience and comfort.

Being found on Nottingham Road the properties are close to all the amenities and facilities provided by Long Eaton town centre which includes supermarkets, retail outlets on the high street and a variety of public houses and restaurants within the town centre. The area is also supported by several excellent schools including primary and secondary education, healthcare and sports facilities including West Park Leisure Centre and adjoining playing fields. The transport links include J25 of the M1 and the A52, train stations found at Long Eaton and East Midlands Parkway, all of which provide excellent access to Nottingham, Derby and further Midlands towns and cities. When its time to fly East Midlands Airport is located a short bus journey away.