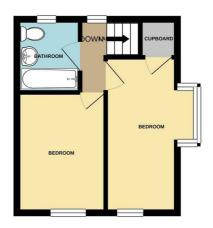

First Floor Landing

Bedroom |  $12'1" \times 8'11"$  approx  $(3.7m \times 2.72m$  approx)

Bedroom 2 12'0"  $\times$  6'10" approx (3.67m  $\times$  2.1m approx)

Bathroom

Directions

Proceed out of Long Eaton along Nottingham Road where the site can be found on the left as identified by our for sale board next to Manor Farm open space and riding school. 6555AMNM

GROUND FLOOR 241 sq.ft. (22.4 sq.m.) approx.

1ST FLOOR 241 sq.ft. (22.4 sq.m.) approx.

TOTAL FLOOR AREA: 482 sq.ft. (44.8 sq.m.) approx.

Whits every attempt has been made to ressure the accuracy of the floorpian cortained here, measurement of doors, windows, rooms and any other times are approximate and no responsibles is taken for any every in staten for any every staten times. This plan is for illustrative purposes only and should be used as such by any prospective purchase. The services, spritners and appliances shoot make not been tested and no passared.