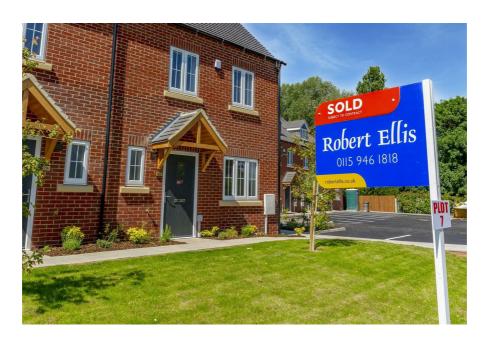

## Robert Ellis

## Plot 6, Nottingham Road, Long Eaton, Nottingham NG10 2EQ

## £149,950 Freehold

A NEWLY CONSTRUCTED TWO BEDROOM END PROPERTY OFFERING HIGH SPECIFICATION - CURRENTLY UNDER CONSTRUCTION.

Robert Ellis are extremely pleased to bring to the market this currently under construction development of 10 properties situated on the corner of Nottingham Road and Harlaxton Drdive, Long Eaton. The development comprises of 10 prestigious two, three and four bedroom homes. These properties have been traditionally designed and are being built to the highest standards offering classically styled from the outside whilst offering a modern layout incorporating open plan living. The properties offer the best of modern living with a contemporary yet timeless interior, a superb specification providing convenience and comfort.